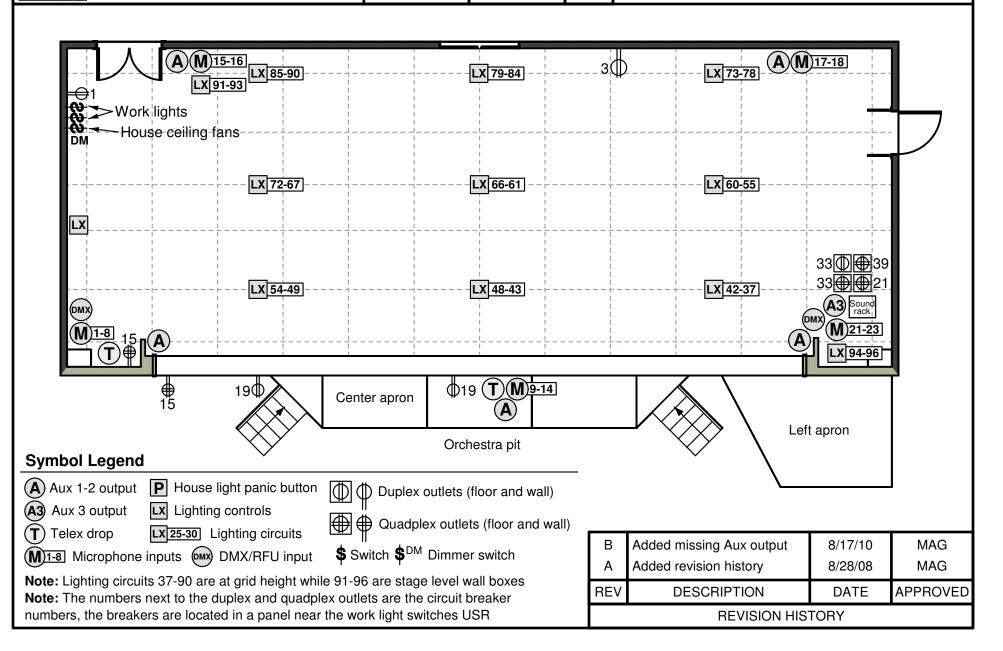

## **Drawing description**

This drawing illustrates the locations of system interfaces including lighting circuits, microphone inputs, auxiliary outputs, Telex drops, DMX inputs, and AC power outlets. See *Theater interfaces* (2 of 2) for interfaces in the house.