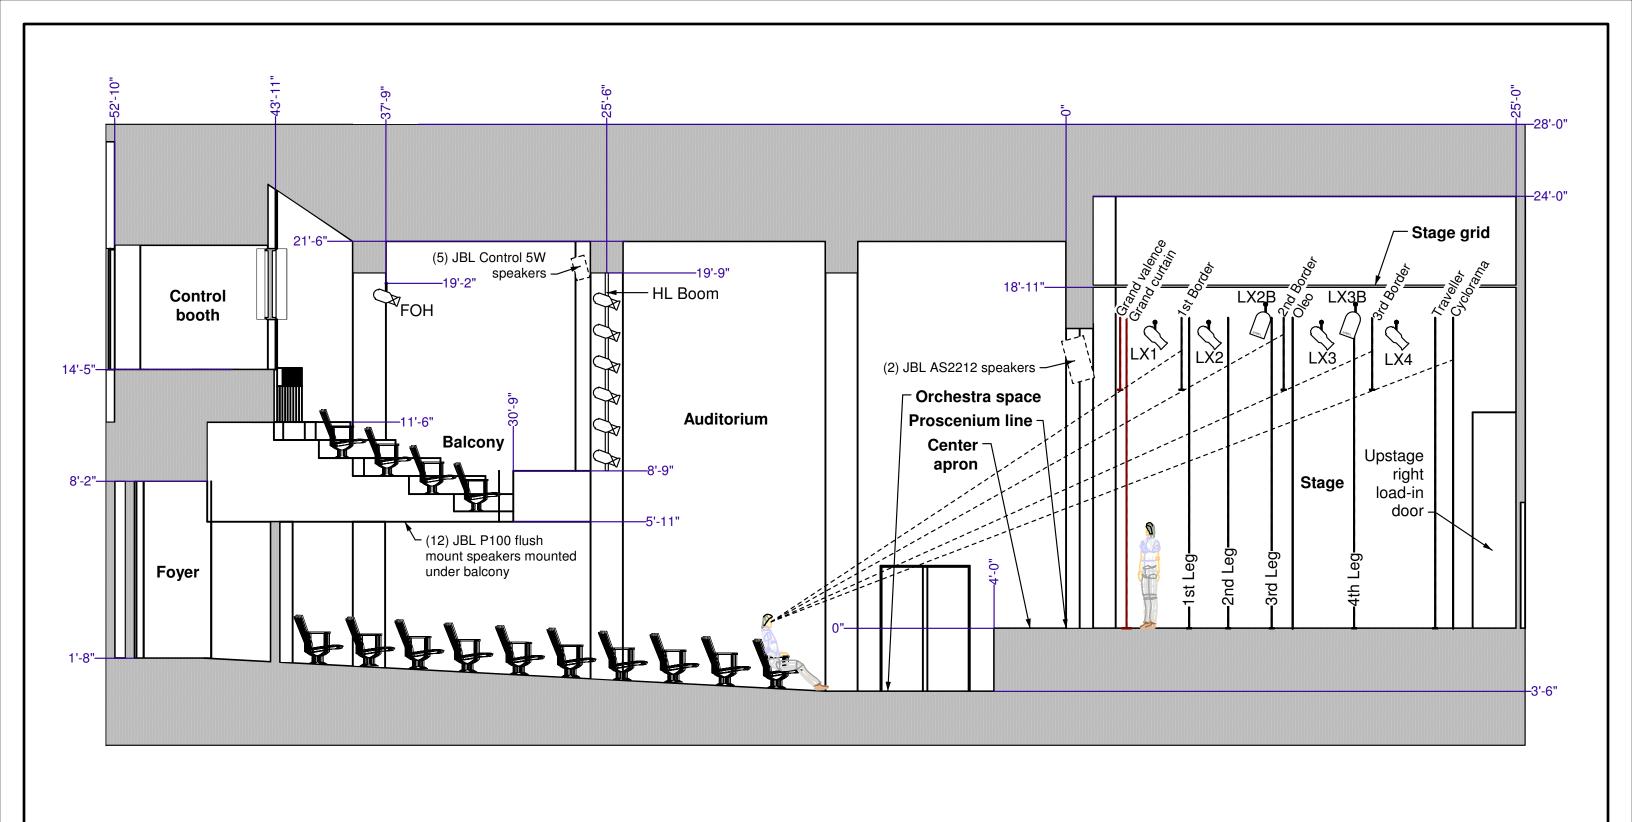

## **Drawing Description**

This drawing provides a section view of the theater and includes ordinate dimensions. Illustrated on the drawing are lighting, masking, and speaker positions, as well as audience sight lines from the first row of the auditorium.